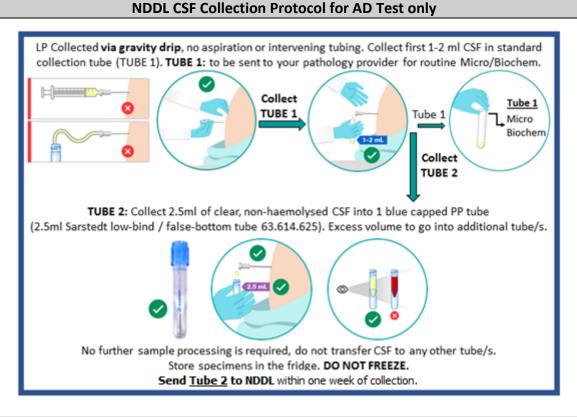

This form must accompany CSF specimens referred for AD testing

| aboratory             | y/Hospital:                                                                                                    |                                                                                                                                              |                                                                                                                      |                                                                                                                                                      |                                                                                                                                                            |  |
|-----------------------|----------------------------------------------------------------------------------------------------------------|----------------------------------------------------------------------------------------------------------------------------------------------|----------------------------------------------------------------------------------------------------------------------|------------------------------------------------------------------------------------------------------------------------------------------------------|------------------------------------------------------------------------------------------------------------------------------------------------------------|--|
| ontact Na             | ame & ema                                                                                                      | il:                                                                                                                                          |                                                                                                                      |                                                                                                                                                      |                                                                                                                                                            |  |
| hone: () En           |                                                                                                                | nail (or Fax) for reports:                                                                                                                   |                                                                                                                      |                                                                                                                                                      |                                                                                                                                                            |  |
| treet Add             | lress:                                                                                                         |                                                                                                                                              |                                                                                                                      |                                                                                                                                                      |                                                                                                                                                            |  |
| City/Suburb:          |                                                                                                                |                                                                                                                                              | State:                                                                                                               | Postcode:                                                                                                                                            |                                                                                                                                                            |  |
| Silling<br>Details:   | 🗆 As Abo                                                                                                       | <b>ove</b> – Email addro                                                                                                                     | ess for invoicing:                                                                                                   |                                                                                                                                                      |                                                                                                                                                            |  |
|                       | Private Patient – Patient consent must be provided for invoicing (either on this form or on Doctor's request s |                                                                                                                                              |                                                                                                                      |                                                                                                                                                      |                                                                                                                                                            |  |
|                       | 🗆 Other                                                                                                        | (please specify)                                                                                                                             | Company/Name:                                                                                                        |                                                                                                                                                      |                                                                                                                                                            |  |
|                       |                                                                                                                |                                                                                                                                              | Contact email/Addres                                                                                                 | 55:                                                                                                                                                  |                                                                                                                                                            |  |
|                       |                                                                                                                |                                                                                                                                              |                                                                                                                      |                                                                                                                                                      |                                                                                                                                                            |  |
|                       |                                                                                                                |                                                                                                                                              |                                                                                                                      |                                                                                                                                                      |                                                                                                                                                            |  |
|                       |                                                                                                                |                                                                                                                                              |                                                                                                                      | CIMEN DETAILS                                                                                                                                        |                                                                                                                                                            |  |
|                       |                                                                                                                |                                                                                                                                              | CSF SPE                                                                                                              |                                                                                                                                                      |                                                                                                                                                            |  |
| pecime                | n Lab No                                                                                                       |                                                                                                                                              | CSF SPEC                                                                                                             |                                                                                                                                                      |                                                                                                                                                            |  |
| •                     | n Lab No                                                                                                       |                                                                                                                                              | CSF SPEC                                                                                                             |                                                                                                                                                      |                                                                                                                                                            |  |
| SF Colle              | ection Da<br>ed Test/s                                                                                         | te:                                                                                                                                          | CSF SPEC                                                                                                             | Neurofilament                                                                                                                                        | t light (NfL)                                                                                                                                              |  |
| SF Colle              | ection Da<br>ed Test/s<br>Alzho<br>Aβ1-<br>*CSF J                                                              | te:<br>:<br>eimer's Disea:<br>42*, T-tau, P-1<br>must be collected                                                                           | <b>se (AD) Testing</b><br>tau                                                                                        | Neurofilament Meing tube, see page 2 instruc                                                                                                         |                                                                                                                                                            |  |
| SF Colle              | ection Da<br>ed Test/s<br>Alzho<br>Aβ1-<br>*CSF σ<br>Bioo                                                      | te:<br>eimer's Disea<br>42*, T-tau, P-t<br>must be collected<br>hemistry                                                                     | <b>se (AD) Testing</b><br>tau<br>d directly into the low bir                                                         | Neurofilament  nding tube, see page 2 instruc  Microbiology                                                                                          | ctions                                                                                                                                                     |  |
| SF Colle              | ection Da<br>ed Test/s<br>Alzho<br>Aβ1-<br>*CSF /<br>Bioc                                                      | te:<br>eimer's Disea<br>42*, T-tau, P-t<br>must be collected<br>chemistry<br>cein:                                                           | se (AD) Testing<br>tau<br>d directly into the low bir<br>g/L                                                         | Neurofilament  Dividing tube, see page 2 instruct  Microbiology  Red Cell Count:                                                                     | x10 <sup>6</sup> /L                                                                                                                                        |  |
| SF Colle              | ection Da<br>ed Test/s<br>Alzho<br>Aβ1-<br>*CSF o<br>Bioo<br>Prot                                              | te:<br>eimer's Disea<br>42*, T-tau, P-t<br>must be collected<br>hemistry                                                                     | se (AD) Testing<br>tau<br>d directly into the low bir<br>g/L<br>mmol/L                                               | Neurofilament  nding tube, see page 2 instruc  Microbiology                                                                                          | ctions                                                                                                                                                     |  |
| SF Colle              | ection Da<br>ed Test/s<br>Alzho<br>Aβ1-<br>*CSF o<br>Bioo<br>Prot                                              | te:<br>eimer's Diseas<br>42*, T-tau, P-t<br>must be collected<br>themistry<br>cein:<br>cose:<br>umin:                                        | se (AD) Testing<br>tau<br>d directly into the low bir<br>g/L                                                         | Neurofilament      Microbiology     Red Cell Count:     White Cell Count:                                                                            | x10 <sup>6</sup> /L                                                                                                                                        |  |
| CSF Colle<br>Requeste | ection Da<br>ed Test/s<br>Alzho<br>Aβ1-<br>*CSF o<br>Bioo<br>Prot<br>Gluo<br>Albo                              | te:<br>eimer's Diseas<br>42*, T-tau, P-t<br>must be collected<br>themistry<br>cein:<br>cose:<br>umin:                                        | se (AD) Testing<br>tau<br>d directly into the low bin<br>g/L<br>g/L<br>g/L<br>ble below for testing critic           | Neurofilament      Microbiology     Red Cell Count:     White Cell Count:                                                                            | x10 <sup>6</sup> /L<br>x10 <sup>6</sup> /L                                                                                                                 |  |
| CSF Colle<br>Requeste | ection Da<br>ed Test/s<br>Alzho<br>Aβ1-<br>*CSF o<br>Bioo<br>Prot<br>Gluo<br>Albo                              | te:<br>eimer's Diseas<br>42*, T-tau, P-t<br>must be collected<br>themistry<br>tein:<br>cose:<br>umin:<br>Please see tal                      | se (AD) Testing<br>tau<br>d directly into the low bin<br>g/L<br>g/L<br>ble below for testing crite                   | Neurofilament  Microbiology Red Cell Count: White Cell Count:                                                                                        | x10 <sup>6</sup> /L<br>x10 <sup>6</sup> /L                                                                                                                 |  |
| Tube                  | ection Da<br>ed Test/s<br>Alzha<br>Aβ1-<br>*CSF a<br>Bioc<br>Prot<br>Glua<br>Alba                              | te:<br>eimer's Diseas<br>42*, T-tau, P-t<br>must be collected<br>themistry<br>cein:<br>cose:<br>umin:<br>Please see tak<br>eing sent for tes | se (AD) Testing<br>tau<br>d directly into the low bin<br>g/L<br>g/L<br>ble below for testing crite<br>ting: AD/NfL:  | Neurofilament      Microbiology     Red Cell Count:     White Cell Count:     Eria     Tube number microbio      Other     CSF must be collected dia | x10 <sup>6</sup> /L       x10 <sup>6</sup> /L       blogy performed on:                                                                                    |  |
| Tube                  | ection Da<br>ed Test/s<br>Alzho<br>Aβ1-<br>*CSF o<br>Bioo<br>Prot<br>Gluo<br>Albo                              | te:<br>eimer's Diseas<br>42*, T-tau, P-t<br>must be collected<br>themistry<br>cein:<br>cose:<br>umin:<br>Please see tak<br>eing sent for tes | se (AD) Testing<br>tau<br>d directly into the low bin<br>g/L<br>g/L<br>ble below for testing crite<br>sting: AD/NfL: | Neurofilament      Microbiology     Red Cell Count:     White Cell Count:     Eria     Tube number microbio      Other     CSF must be collected dia | x10 <sup>6</sup> /L         x10 <sup>6</sup> /L         blogy performed on:         rectly into the low binding tube         nust be clear and colourless. |  |