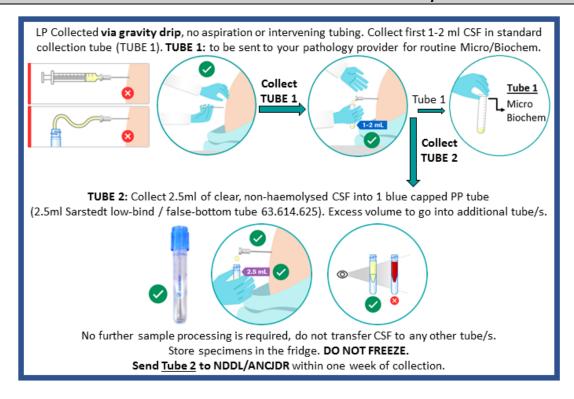

| esting st<br>Refrigerati                                                                                       | orage and shipping ed 2-8°C – RECOMMEN nperature (18-24°C), shi  cimens to:  NDDL / The Flo 30 Roy Gate 1 | conditions  DED (Ice pack) p within one day  Australian Nation brey, Kenneth Myer al Parade  1, Rear loading Doc | (cat#: 63.614.625). CSF must be clear and colourless. Samples can be stored at 2-8°C for up to 14 days  CJD Testing storage and shipping conditions  Frozen -20°C (Dry Ice) Frozen -70°C (Dry Ice)  al CJD Registry (ANCJDR) Building |  |

# NDDL CSF Specimen Data Sheet (Page 2 of 2)

# NDDL CSF Collection Protocol for AD Test only



#### **CHECKLIST PRIOR TO SENDING CSF SPECIMEN**

| Biochemistry & microbiology results are within specified limits and are recorded in the table on page 1                    |
|----------------------------------------------------------------------------------------------------------------------------|
| Specimen is double bagged and packed securely (tube intact and firmly sealed).                                             |
| Copy of original doctor's request slip is provided with specimen.                                                          |
| NDDL CSF Specimen Data Sheet (this form) completed and attached to the test request documents.                             |
| Specimen is correctly addressed to NDDL / The Australian National CJD Registry (as on page 1).